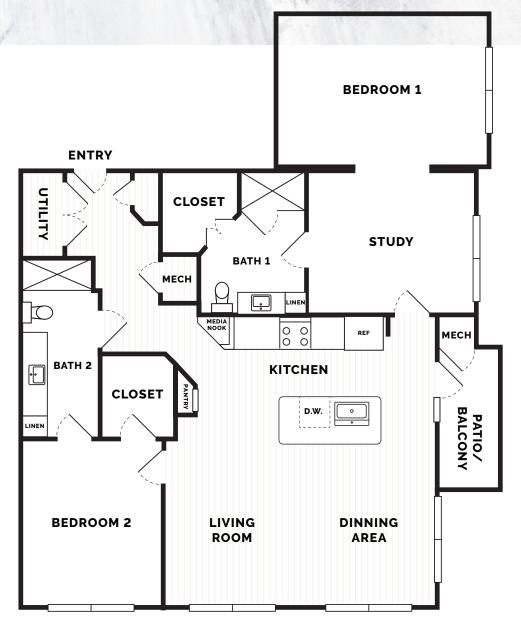

## DEVINE DISTRICT

## IMPECCABLY CURATED FLOORPLANS:

- · Airy 10' Ceilings
- Impressive Floor to Ceiling Windows\*
- · Private Patios & Balconies
- Fiber Optics connections
- Customized Shelving
- · Wood finished Dress-In Closets
- · Contemporary Media Shelves with USB Charging
- 8' Entry Doors
- · Wood Inspired Flooring in Living & Kitchen
- Premier Energy Star Lighting & Ceiling Fans

## GOURMET, CHEF INSPIRED KITCHENS FEATURING:

- Gorgeous White Quartz Countertops
- Dual Hued European Style Cabinetry
- Kitchen Islands illuminated with Designer Pendant Lighting and space for Bar Top Seating
- · Sleek Pull Down Kitchen Faucets
- · Modern Single Basin Sink
- Dynamic Stainless Steel Energy Star Appliances
- Discreet Under Cabinet Lighting
- Superbly -designed Built-In Pantries
- Decorative Tiled Backsplash
- Distinctive Floating Shelving above Sink\*

## REFINED BATHROOMS INCLUDING:

- State of the Art Square Undermount Sinks
- Spa Inspired Tiled, Stand-In Frameless Showers\*
- Roomy Linen Closets
- Stylish Chrome Fixtures

\*select units only

The Developer, its successors, or assigns reserve the right without notice to any resident or prospective purchasers, to alter or modify preliminary plans, specifications, prices, materials, finishes, standard features, upgrade features, and other descriptions of the project including amenities, restrictions, and any other matters that may affect the project and unit ownership. Photographs, renderings, and other depictions are illustrative and conceptual only. All renderings are illustrative only and are subject to change. Plans are preliminary and are not to scale. Square footage and dimensions are approximate and should not be relied upon as a representation, express or implied. Floor plans may vary per residence, elevation, type, and may be in mirror image. Unless not include washer, dryer, furniture, or furnishings.