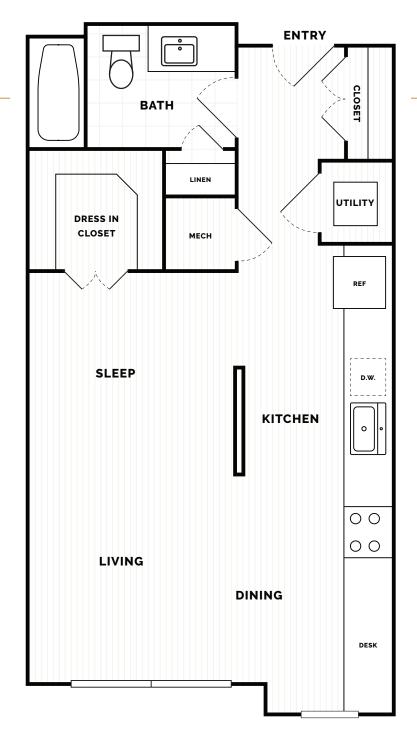

lash\*
- State of the Art Smart Home Technology\*
- Spa Inspired Tiled, Stand-In Frameless Showers\*
- Roomy Linen Closets\*

\*Select homes only

## STUDIO

1 bedroom/1 bath ~573 sq.ft.

## **AMENITIES:**

- · Walk Score of 81- a pedal and pedestrian friendly environment where errands may be accomplished on foot
- Pedestrian to the coveted Devine Street Corridor, including exquisite shopping, great food, culture and entertainment
- Convenient Flevator
- Rubbish Room
- Contemporary Indoor/Outdoor kitchen and entertaining area
- Private controlled building access
- · Beautifully curated landscaping
- Pet Friendly
- · Gorgeous entry and mail room
- Meticulously curated corridors
- · Convenient bike parking
- The House
- Enchanted Rooftop
- Fiber availability
- · Accessible Onsite Parking





The Developer, its successors, or assigns reserve the right without notice to any purchaser or respective purchasers, to alter or modify preliminary plans, specifications, prices, materials, finishes, standard features, upgrade features, and other descriptions of the project including amenities, restrictions, and any other matters that may affect the project and unit ownership. Photographs, renderings, and other depictions are illustrative and conceptual only. All renderings are illustrative only and are subject to change. Plans are preliminary and are not to scale. Square footage is approximate and should not be relied upon as a representation, express or implied. Floor plans may vary per residence, elevation, type, and may be in mirror image. Unit does not include washer, dryer, furnit