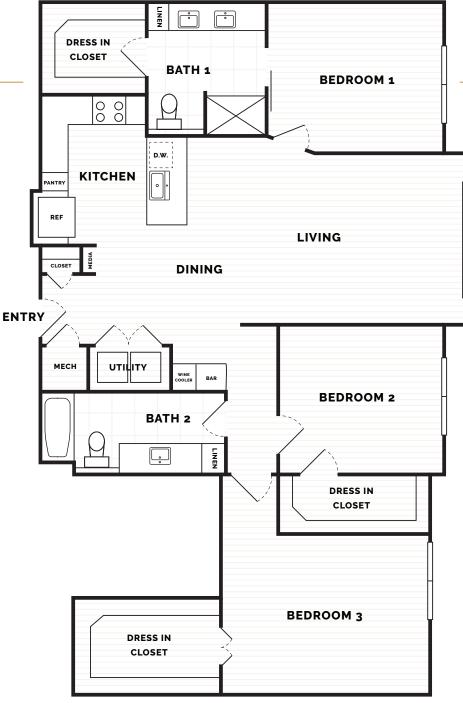

Tiled Backsplash\*
- State of the Art Smart Home Technology\*
- Spa Inspired Tiled, Stand-In Frameless Showers\*
- Roomy Linen Closets\*

'Select homes only

3 bedroom/2 bath ~1378 sq.ft.

## **AMENITIES:**

- · Walk Score of 81- a pedal and pedestrian friendly environment where errands may be accomplished on foot
- Pedestrian to the coveted Devine Street Corridor, including exquisite shopping, great food, culture and entertainment
- Convenient Flevator
- Rubbish Room
- Contemporary Indoor/Outdoor kitchen and entertaining area
- · Private controlled building access
- · Beautifully curated landscaping
- Pet Friendly
- · Gorgeous entry and mail room
- Meticulously curated corridors
- Convenient bike parking
- The House
- Enchanted Rooftop
- Fiber availability
- Accessible Onsite Parking





The Developer, its successors, or assigns reserve the right without notice to any purchaser or respective purchasers, to alter or modify preliminary plans, specifications, prices, materials, finishes, standard features, upgrade features, and other descriptions of the project including amenities, restrictions, and any other matters that may affect the project and unit ownership. Photographs, renderings, and other depictions are illustrative and conceptual only. All renderings are illustrative only and are subject to change. Plans are preliminary and are not to scale. Square footage is approximate and should not be relied upon as a representation, express or implied. Floor plans may vary per residence, elevation, type, and may be in mirror image. Unit does not include washer, dryer, furnit