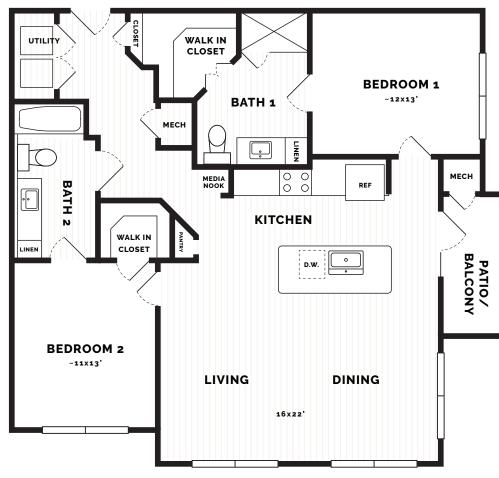

ENTRY

## IMPECCABLY CURATED FLOORPLANS:

- Airy 10' Ceilings
- Impressive Floor to Ceiling Windows\*
- Private Patios & Balconies
- Fiber Optics connections
- Customized Shelving
- Wood finished Dress-In Closets
- Contemporary Media Shelves with USB Charging
- 8' Entry Doors
- Wood Inspired Flooring in Living & Kitchen
- Premier Energy Star Lighting & Ceiling Fans

#### GOURMET, CHEF INSPIRED KITCHENS FEATURING:

- Gorgeous White Quartz Countertops
- Dual Hued European Style Cabinetry
- $\boldsymbol{\cdot}$  Kitchen Islands illuminated with Designer Pendant Lighting
- and space for Bar Top Seating
- Sleek Pull Down Kitchen Faucets
- Modern Single Basin Sink
- Dynamic Stainless Steel Energy Star Appliances
- Discreet Under Cabinet Lighting
- Superbly -designed Built-In Pantries
- Decorative Tiled Backsplash
- Distinctive Floating Shelving above Sink\*

### **REFINED BATHROOMS INCLUDING:**

- State of the Art Square Undermount Sinks
- Spa Inspired Tiled, Stand-In Frameless Showers\*
- Roomy Linen Closets
- Stylish Chrome Fixtures

\*select units only

The Developer, its successors, or assigns reserve the right without notice to any resident or prospective purchasers, to alter or modify preliminary plans, specifications, prices, materials, finishes, standard features, upgrade features, and other descriptions of the project including amenities, restrictions, and any other matters that may affect the project and unit ownership. Photographs, renderings, and other depictions are illustrative and conceptual only. All renderings are illustrative only and are subject to change. Plans are preliminary and are not to scale. Square footage and dimensions are approximate and should not be relied upon as a representation, express or implied. Floor plans may vary per residence, elevation, type, and may be in mirror image. Unit does not include washer, dryer, furniture, or furnishings.