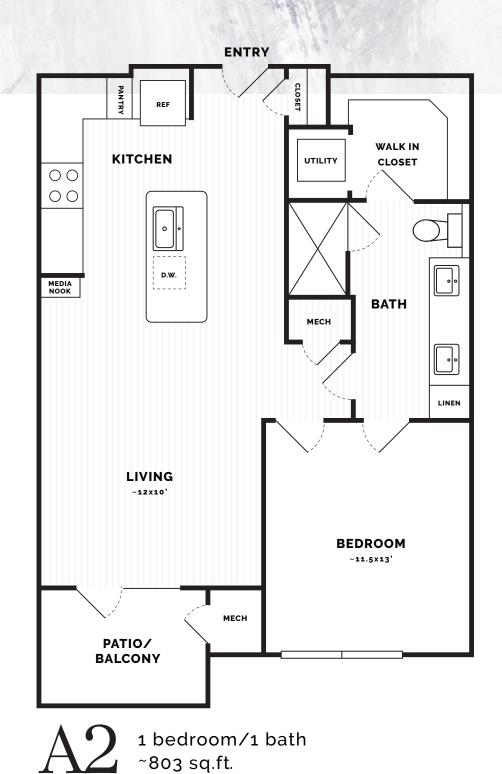

# DEVINE DISTRICT

## IMPECCABLY CURATED FLOORPLANS:

- Airy 10' Ceilings
- Impressive Floor to Ceiling Windows\*
- Private Patios & Balconies
- Fiber Optics connections
- Customized Shelving
- Wood finished Dress-In Closets
- Contemporary Media Shelves with USB Charging
- 8' Entry Doors
- Wood Inspired Flooring in Living & Kitchen
- Premier Energy Star Lighting & Ceiling Fans

#### GOURMET, CHEF INSPIRED KITCHENS FEATURING:

- Gorgeous White Quartz Countertops
- Dual Hued European Style Cabinetry
- Kitchen Islands illuminated with Designer Pendant Lighting
- and space for Bar Top Seating
- Sleek Pull Down Kitchen Faucets
- Modern Single Basin Sink
- Dynamic Stainless Steel Energy Star Appliances
- Discreet Under Cabinet Lighting
- Superbly -designed Built-In Pantries
- Decorative Tiled