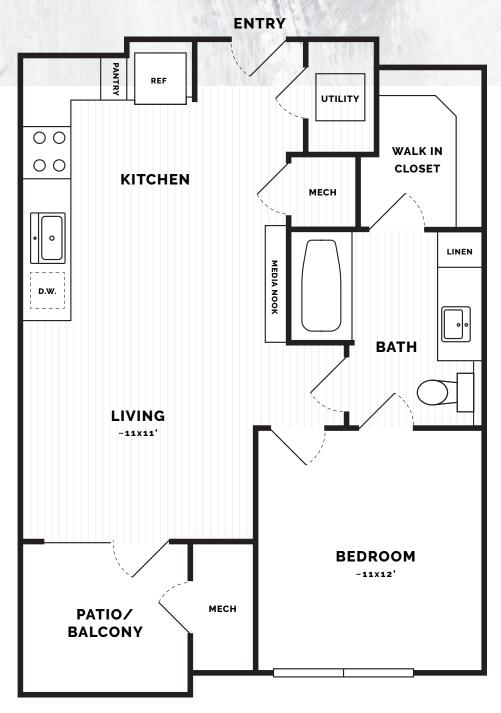

A1 1 bedroom/1 bath ~688 sq.ft.

## DEVINE DISTRICT

## IMPECCABLY CURATED FLOORPLANS:

- · Airy 10' Ceilings
- Impressive Floor to Ceiling Windows\*
- Private Patios & Balconies
- Fiber Optics connections
- · Customized Shelving
- · Wood finished Dress-In Closets
- · Contemporary Media Shelves with USB Charging
- 8' Entry Doors
- · Wood Inspired Flooring in Living & Kitchen
- Premier Energy Star Lighting & Ceiling Fans

## GOURMET, CHEF INSPIRED KITCHENS FEATURING:

- Gorgeous White Quartz Countertops
- Dual Hued European Style Cabinetry
- Kitchen Islands illuminated with Designer Pendant Lighting and space for Bar Top Seating
- · Sleek Pull Down Kitchen Faucets
- Modern Single Basin Sink
- Dynamic Stainless Steel Energy Star Appliances
- Discreet Under Cabinet Lighting
- Superbly -desi